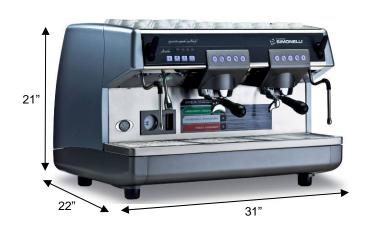

## □ Counter Space Requirements

Height: 21 inchesDepth: 22 inches

Width: 31 inchesWeight: 195 pounds