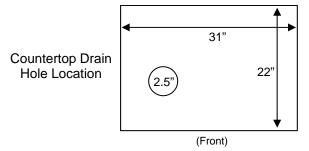

## Drain Requirements

 Open gravity drain of minimum 1.25 inch I.D., within 4 feet of the machine.